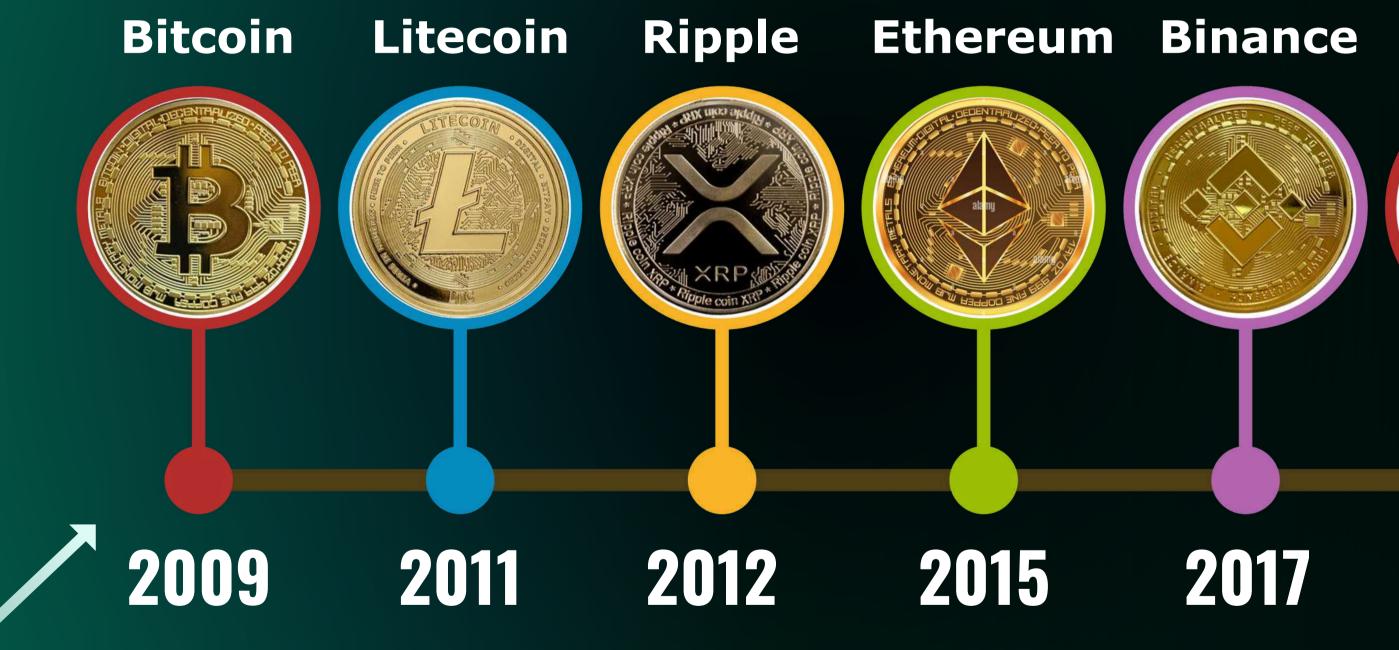

nd secure digital finance.

#### METRIX TOKEN



### What is **Cryptocurrency?**

**Cryptocurrency is a type of digital or virtual currency that** uses cryptography for security. Unlike traditional money issued by governments (like dollars or rupees), cryptocurrencies are decentralized — meaning they operate on a peer-to-peer network without needing a central authority like a bank.







# What is Cryptotrading?

Crypto trading is the act of buying and selling cryptocurrencies with the aim of making a profit. Just like trading stocks or forex, traders try to buy low and sell high – but in this case, they are trading digital assets like Bitcoin, Ethereum, and other cryptocurrencies.







### **History and Evolutions**



#### **CURRENCY REVOLUTION**

**EVOLUTION OF CRYPTO CURRENCY** 







#### **Ethereum Binance Metrix Token**









#### Liquidity pool

#### **Development Fund**

#### **Marketing & Promotions**

### **COMPANY ROADMAP**



• • • •



### **Available On Wallet Listings**













### Package

### Minimum







METRIX TOKEN

### **Staking Income**

#### PACKAGE

\$50 - \$500

\$550 - \$1000

\$1050 - \$2000

\$2050 - \$4000

\$4050 - \$6000

\$6050 - \$8000

| STAKING INCOME |
|----------------|
| 1%             |
| 1.25%          |
| 1.5%           |
| 2%             |
| 2.5%           |
| 3%             |

### **Direct Referral** (According To Your Package)



| \$50 - \$500    | 5%  |
|-----------------|-----|
| \$550 - \$1000  | 10% |
| \$1050 - \$2000 | 15% |
| \$2050 - 4000   | 20% |
| \$4050 - 6000   | 25% |
| 6050 - 8000     | 30% |





#