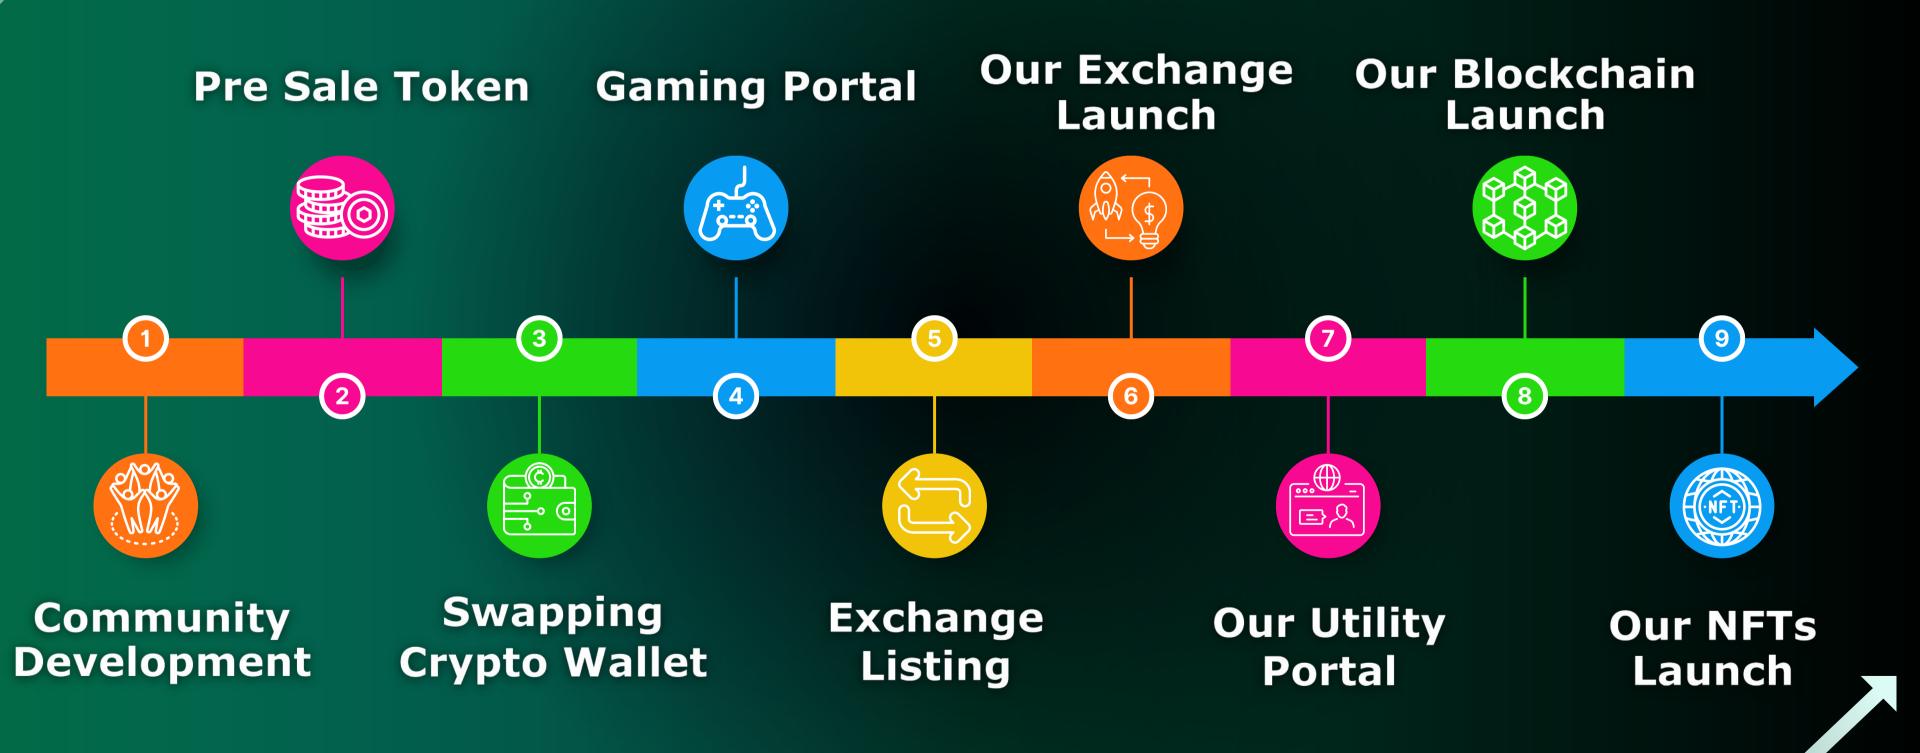

graphy for security. Unlike traditional money issued by governments (like dollars or rupees), cryptocurrencies are decentralized — meaning they operate on a peer-to-peer network without needing a central authority like a bank.







# What is Cryptotrading?

Crypto trading is the act of buying and selling cryptocurrencies with the aim of making a profit. Just like trading stocks or forex, traders try to buy low and sell high – but in this case, they are trading digital assets like Bitcoin, Ethereum, and other cryptocurrencies.







### **History and Evolutions**



#### **CURRENCY REVOLUTION**

**EVOLUTION OF CRYPTO CURRENCY** 







#### **Ethereum Binance Metrix Token**









#### Liquidity pool

#### **Development Fund**

#### **Marketing & Promotions**

### **COMPANY ROADMAP**



• • • •



### **Available On Wallet Listings**













### Package

### Minimum







METRIX TOKEN

### **Staking Income**

#### PACKAGE

\$50 - \$500

\$550 - \$1000

\$1050 - \$2000

\$2050 - \$4000

\$4050 - \$6000

\$6050 - \$8000

| STAKING INCOME |
|----------------|
| 1%             |
| 1.25%          |
| 1.5%           |
| 2%             |
| 2.5%           |
| 3%             |

### **Direct Referral** (According To Your Package)



| \$50 - \$500    | 5%  |
|-----------------|-----|
| \$550 - \$1000  | 10% |
| \$1050 - \$2000 | 15% |
| \$2050 - 4000   | 20% |
| \$4050 - 6000   | 25% |
| 6050 - 8000     | 30% |





# Level Income On Staking



| LEVEL    | LEVEL INCOME |
|----------|--------------|
| 1        | 20 %         |
| 2-3      | 10 %         |
| 4-5      | 6 %